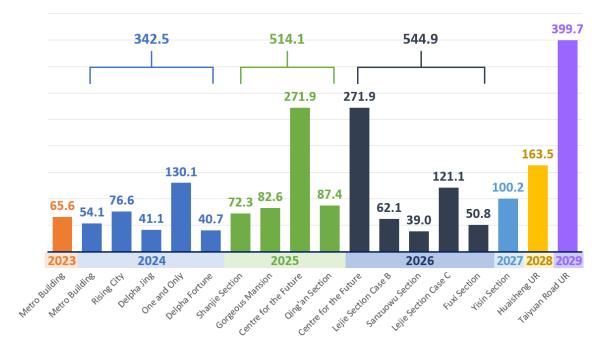

## Case Execution Schedule

In pursuit of this goal, we have actively engaged in strategic land acquisitions to substantially increase our project portfolio. From an initial number of 2 projects, we have successfully grown to manage 16 projects to date, including 8 currently online, 6 reserved cases, and 2 urban redevelopment cases.

I am pleased to report that our diligent efforts have resulted in a commendable increase in our capital from NTD 2.7 billion to 8.4 billion. This financial strengthening is a testament to our commitment to sustainable growth and prudent financial management. Furthermore, our positioning has empowered us to effectively mitigate the sporadic income faced by many in the construction industry, with continual yearly completion of cases which ensures a stable stream of profits.

## **Continual Completion – Stable Profit**

Project Completion Schedule (USD Mn, Exchange Rate of 30.5:1, NTD:USD)

We remain dedicated to delivering high-quality projects and maintaining a robust financial position to ensure sustained success in the future. With this momentum, shareholders can also expect a steady, greater, and more frequent payout ratio with the newly amended quarterly dividend payout policy.